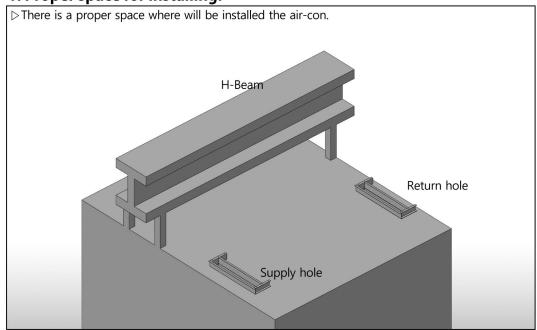

# **Installation Manual**

ver.2.0A



# Air-L Series

(EL070A/EL090A/EL120A/EL135A)

#### **CONTENTS**

Name of each parts Before Installation Istallation Electric wiring Check Before Driving Wiring Diagram

Carrier APA.,Ltd
Air-conditioning Practical Application Service Co.

# Name of each parts

Check the name of parts.



## **Before Installation**

Check top of the elevator.



The following step of instructions must be performed.

#### 1. Proper space for installing.



### 2. Mount the angle.



The following step of instructions must be performed.

#### 3. Mount Unit.



### 4. Emergency Drain hose / USB Cable



The following step of instructions must be performed.

### 5. Emergency Drain hose / USB Cable



## 6. Scooper installation.



The following step of instructions must be performed.

#### 8. Flexible duct connection.



#### 9. Flexible duct connection.



# **Electrical wiring**

Make sure that all power supply to the unit is disconnected before performing any work on the unit to void the possibility of shock or injury or damage to the equipment.

#### Wiring - power



#### Wireless remote connection