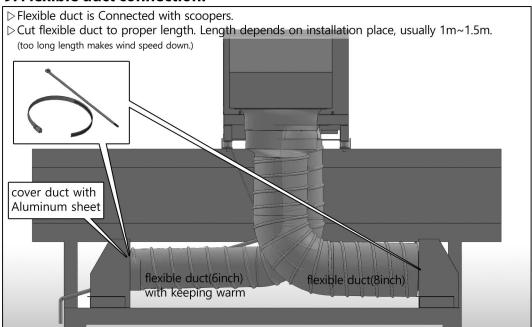

#### **CONTENTS**

Name of each parts Before Installation Istallation Electric wiring Check Before Driving Wiring Diagram

Carrier APA.,Ltd
Air-conditioning Practical Application Service Co.

# Name of each parts

Check the name of parts.



## **Before Installation**

Check top of the elevator.



The following step of instructions must be performed.

#### 1. Proper space for installing.



### 2. Mount the angle.



The following step of instructions must be performed.

#### 3. Mount Unit.



### 4. Emergency Drain hose / USB Cable



The following step of instructions must be performed.

### 5. Emergency Drain hose / USB Cable



## 6. Scooper installation.



The following step of instructions must be performed.

#### 8. Flexible duct connection.



#### 9. Flexible duct connection.



# **Electrical wiring**

Make sure that all power supply to the unit is disconnected before performing any work on the unit to void the possibility of shock or injury or damage to the equipment.

#### Wiring - power



#### Wireless remote connection