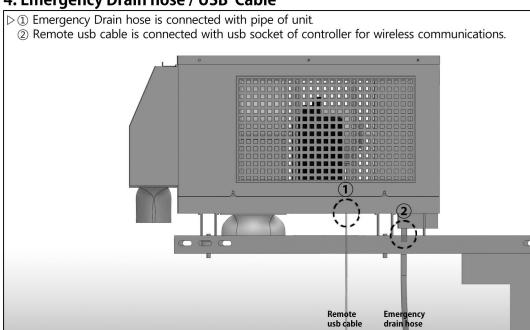

### 4. Emergency Drain hose / USB Cable

The following step of instructions must be performed.