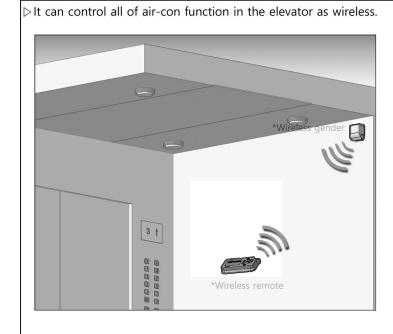

Installation**

Check top of the elevator.



The following step of instructions must be performed.

#### 1. Proper space for installing.



### 2. Mount the angle.



The following step of instructions must be performed.

#### 3. Mount Unit.



### 4. Emergency Drain hose / USB Cable



The following step of instructions must be performed.

### 5. Emergency Drain hose / USB Cable



## 6. Scooper installation.



The following step of instructions must be performed.

#### 8. Flexible duct connection.



#### 9. Flexible duct connection.



# **Electrical wiring**

Make sure that all power supply to the unit is disconnected before performing any work on the unit to void the possibility of shock or injury or damage to the equipment.

#### Wiring - power



#### Wireless remote connection