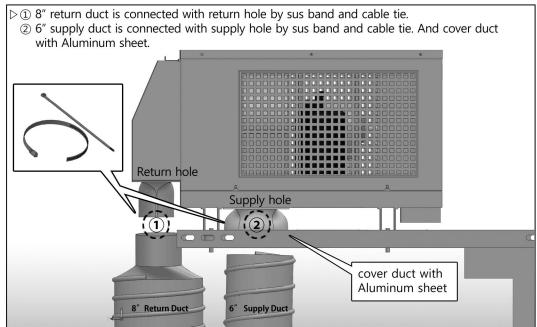

eries

(EL070A/EL090A/EL120A/EL135A)

#### **CONTENTS**

Name of each parts Before Installation Istallation Electric wiring Check Before Driving Wiring Diagram

Carrier APA.,Ltd
Air-conditioning Practical Application Service Co.

# Name of each parts

Check the name of parts.



## **Before Installation**

Check top of the elevator.



The following step of instructions must be performed.

#### 1. Proper space for installing.



### 2. Mount the angle.



The following step of instructions must be performed.

#### 3. Mount Unit.



### 4. Emergency Drain hose / USB Cable



The following step of instructions must be performed.

### 5. Emergency Drain hose / USB Cable



## 6. Scooper installation.



The following step of instructions must be performed.

#### 8. Flexible duct connection.



#### 9. Flexible duct connection.



# **Electrical wiring**

Make sure that all power supply to the unit is disconnected before performing any work on the unit to void the possibility of shock or injury or damage to the equipment.

#### Wiring - power



#### Wireless remote connection