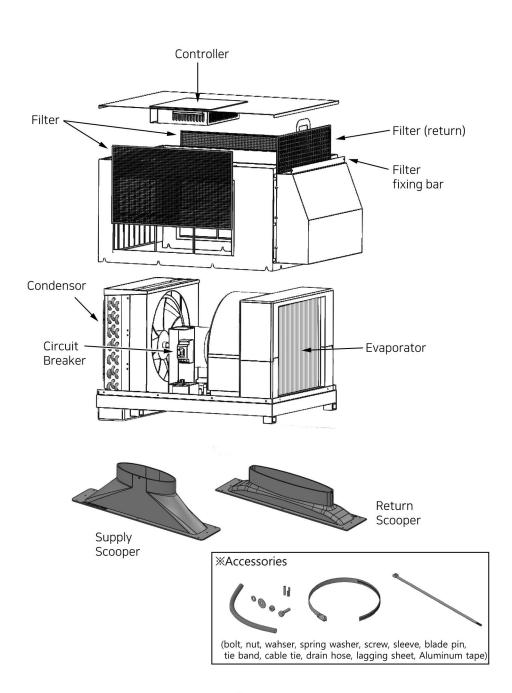

# **Installation Manual**

ver.2.0A



# Air-L Series

(EL070A/EL090A/EL120A/EL135A)

#### **CONTENTS**

Name of each parts Before Installation Istallation Electric wiring Check Before Driving Wiring Diagram

Carrier APA.,Ltd
Air-conditioning Practical Application Service Co.

# Name of each parts

Check the name of parts.



## **Before Installation**

Check top of the elevator.



The following step of instructions must be performed.

#### 1. Proper space for installing.



### 2. Mount the angle.



The following step of instructions must be performed.

#### 3. Mount Unit.



### 4. Emergency Drain hose / USB Cable



The following step of instructions must be performed.

### 5. Emergency Drain hose / USB Cable



## 6. Scooper installation.



The following step of instructions must be performed.

#### 8. Flexible duct connection.



#### 9. Flexible duct connection.



# **Electrical wiring**

Make sure that all power supply to the unit is disconnected before performing any work on the unit to void the possibility of shock or injury or damage to the equipment.

#### Wiring - power



#### Wireless remote