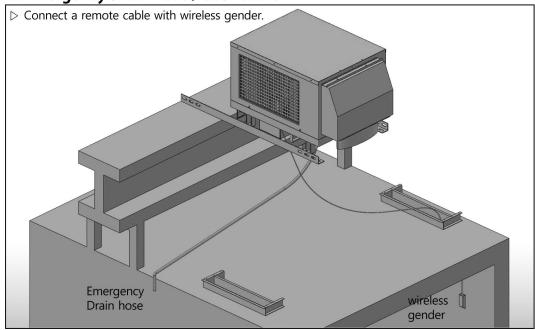

# **Installation Manual**

ver.2.0A



# Air-L Series

(EL070A/EL090A/EL120A/EL135A)

#### **CONTENTS**

Name of each parts Before Installation Istallation Electric wiring Check Before Driving Wiring Diagram

Carrier APA.,Ltd
Air-conditioning Practical Application Service Co.

# Name of each parts

Check the name of parts.



## **Before Installation**

Check top of the elevator.



The following step of instructions must be performed.

#### 1. Proper space for installing.



### 2. Mount the angle.



The following step of instructions must be performed.

#### 3. Mount Unit.



### 4. Emergency Drain hose / USB Cable



The following step of instructions must be performed.

### 5. Emergency Drain hose / USB Cable



## 6. Scooper installation.



The following step of instructions must be performed.

#### 8. Flexible duct connection.



#### 9. Flexible duct connection.



# **Electrical wiring**

Make sure that all power supply to the unit is disconnected before performing any work on the unit to void the possibility of shock or injury or damage to the equipment.

#### Wiring - power



#### Wireless remote connection