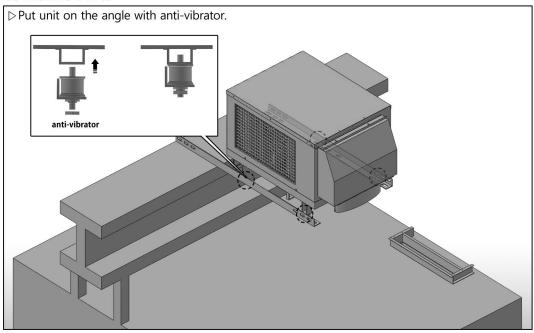

# **Installation Manual**

ver.2.0A



# Air-L Series

(EL070A/EL090A/EL120A/EL135A)

#### **CONTENTS**

Name of each parts Before Installation Istallation Electric wiring Check Before Driving Wiring Diagram

Carrier APA.,Ltd
Air-conditioning Practical Application Service Co.

# Name of each parts

Check the name of parts.



## **Before Installation**

Check top of the elevator.



The following step of instructions must be performed.

#### 1. Proper space for installing.



### 2. Mount the angle.



The following step of instructions must be performed.

#### 3. Mount Unit.



### 4. Emergency Drain hose / USB Cable



The following step of instructions must be performed.

### 5. Emergency Drain hose / USB Cable



## 6. Scooper installation.



The following step of instructions must be performed.

#### 8. Flexible duct connection.



#### 9. Flexible duct connection.



# **Electrical wiring**

Make sure that all power supply to the unit is disconnected before performing any work on the unit to void the possibility of shock or injury or damage to the equipment.

#### Wiring - power



#### Wireless remote connection