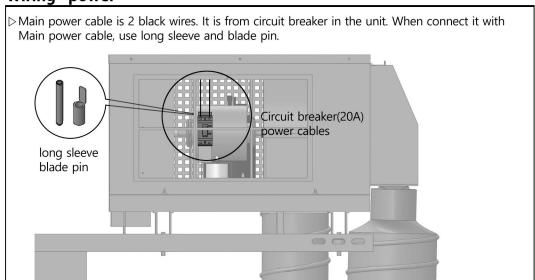

k the name of parts.



## **Before Installation**

Check top of the elevator.



The following step of instructions must be performed.

#### 1. Proper space for installing.



### 2. Mount the angle.



The following step of instructions must be performed.

#### 3. Mount Unit.



### 4. Emergency Drain hose / USB Cable



The following step of instructions must be performed.

### 5. Emergency Drain hose / USB Cable



## 6. Scooper installation.



The following step of instructions must be performed.

#### 8. Flexible duct connection.



#### 9. Flexible duct connection.



# **Electrical wiring**

Make sure that all power supply to the unit is disconnected before performing any work on the unit to void the possibility of shock or injury or damage to the equipment.

#### Wiring - power



#### Wireless remote connection