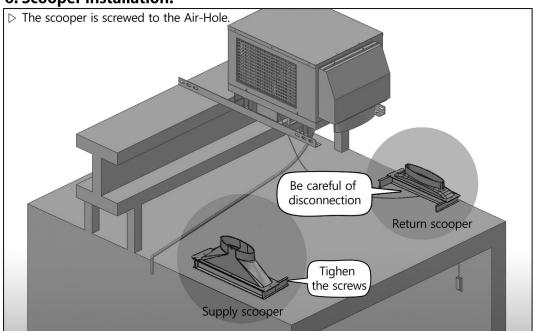

## 6. Scooper installation.

The following step of instructions must be performed.