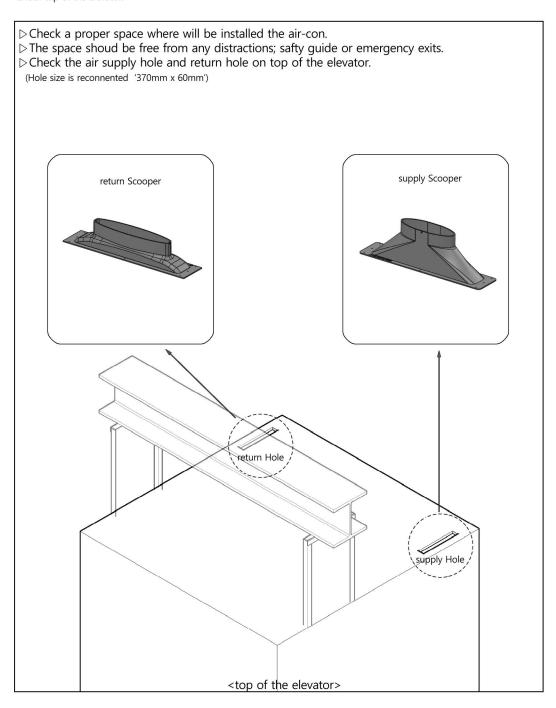

## **Before Installation**

Check top of the elevator.

The following step of instructions must be performed.

## 6. Scooper installation.

The following step of instructions must be performed.