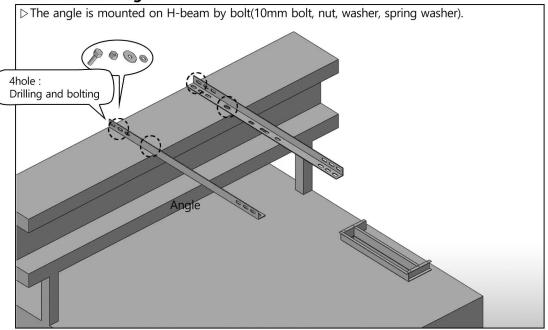

# **Installation Manual**

ver.2.0A



# Air-L Series

(EL070A/EL090A/EL120A/EL135A)

#### **CONTENTS**

Name of each parts Before Installation Istallation Electric wiring Check Before Driving Wiring Diagram

Carrier APA.,Ltd
Air-conditioning Practical Application Service Co.

# Name of each parts

Check the name of parts.



## **Before Installation**

Check top of the elevator.



The following step of instructions must be performed.

#### 1. Proper space for installing.



### 2. Mount the angle.



The following step of instructions must be performed.

#### 3. Mount Unit.



### 4. Emergency Drain hose / USB Cable



The following step of instructions must be performed.

### 5. Emergency Drain hose / USB Cable



## 6. Scooper installation.



The following step of instructions must be performed.

#### 8. Flexible duct connection.



#### 9. Flexible duct connection.



# **Electrical wiring**

Make sure that all power supply to the unit is disconnected before performing any work on the unit to void the possibility of shock or injury or damage to the equipment.

#### Wiring - power



#### Wireless remote connection