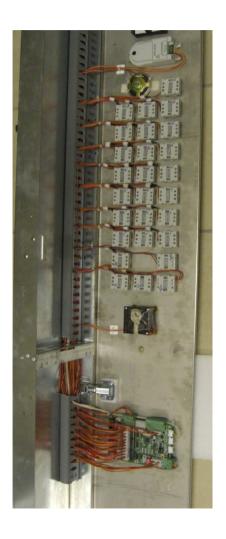

# Car Operation Panel (COP) Installation

## Car Operation Panel Connections (Inside)

Ready made button connections