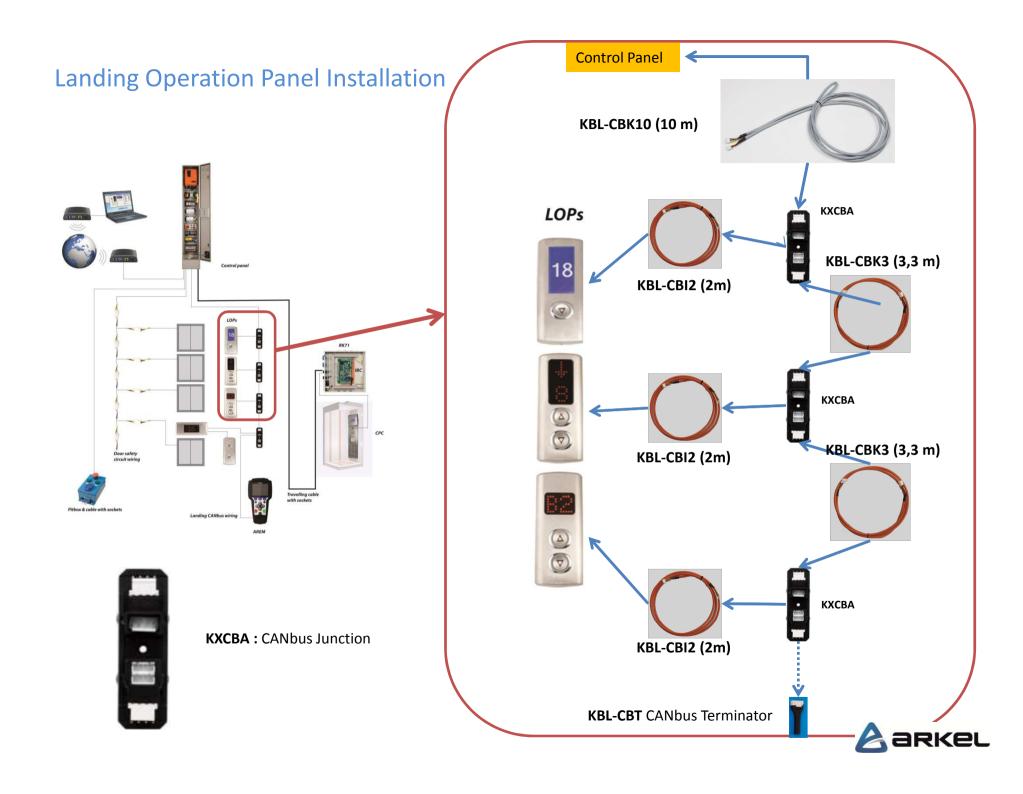

# WIRING FOR ARCODE ELEVATOR CONTROL SYSTEM





AREM



## Car Installation











# Car Operation Panel (COP) Installation



## **Landing Operation Panel Connections**

#### BC-D2X







#### **Button Cables**





| Button Cable <b>5cm</b> (One End With Male Connector)      |
|------------------------------------------------------------|
| Button Cable <b>15cm</b> (Two End With Female Connectors)  |
| Button Cable <b>50cm</b> (Two End With Female Connectors)  |
| Button Cable <b>100cm</b> (Two End With Female Connectors) |
| Button Cable <b>150cm</b> (Two End With Female Connectors) |
| Button Cable <b>200cm</b> (Two End With Female Connectors) |
| Button Cable <b>300cm</b> (Two End With Female Connectors) |
|                                                            |

Easy connections through button connectors



## Car Operation Panel Connections (Inside)