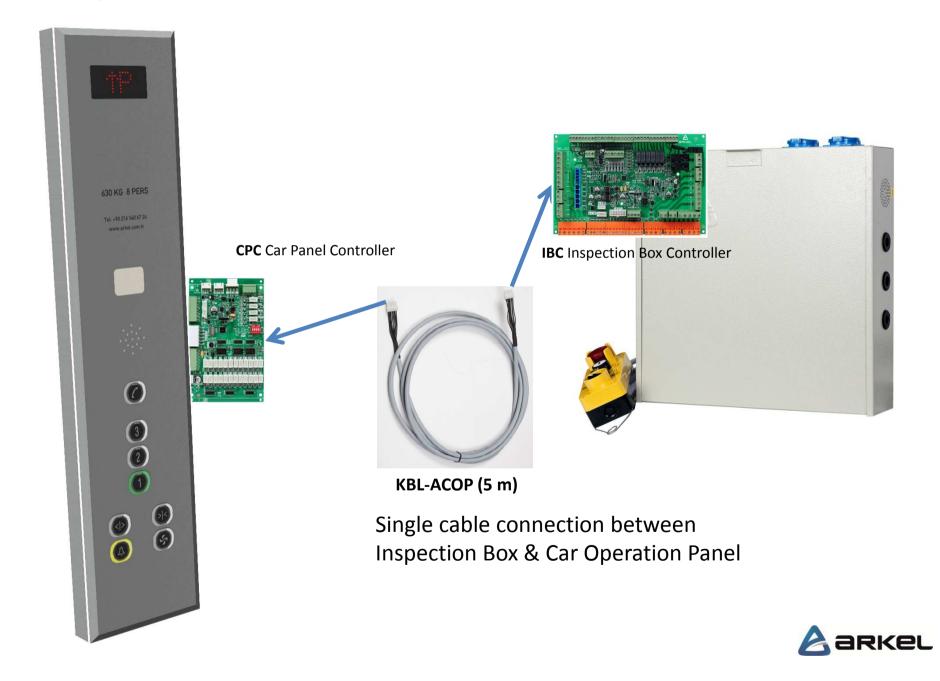

# WIRING FOR ARCODE ELEVATOR CONTROL SYSTEM





AREM



## Car Installation











# Car Operation Panel (COP) Installation



## **Landing Operation Panel Connections**

#### BC-D2X







#### **Button Cables**





| Button Cable <b>5cm</b> (One End With Male Connector)      |
|------------------------------------------------------------|
| Button Cable <b>15cm</b> (Two End With Female Connectors)  |
| Button Cable <b>50cm</b> (Two End With Female Connectors)  |
| Button Cable <b>100cm</b> (Two End With Female Connectors) |
| Button Cable <b>150cm</b> (Two End With Female Connectors) |
| Button Cable <b>200cm</b> (Two End With Female Connectors) |
| Button Cable <b>300cm</b> (Two End With Female Connectors) |
|                                                            |

Easy connections through button connectors



## Car Operation Panel Connections (Inside)



Ready made button connections



## **Example