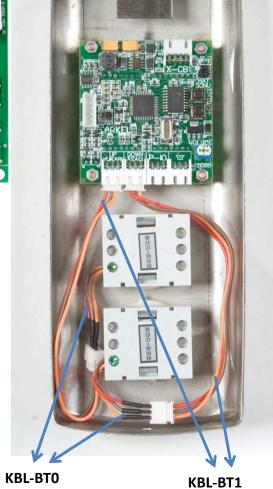

## Car Operation Panel Connections (Inside)

Ready made button connections

## **Example of Cable Calculation**

Number of Stops = 3 Travel Height = 6 m. (Single Cabinet)

|                     | CABLE DESCRIPTION                                  | QTY                   |
|---------------------|----------------------------------------------------|-----------------------|
| CANbus WIRING       | KBL-CBK10 / CAN BUS CABLE MAIN LINE 10 M.          | 1                     |
|                     | KBL-CBK3 / CAN BUS CABLE MAIN LINE 3,3 M.          | 2                     |
|                     | KBL-CBI2 / CAN BUS CABLE 2M. CONNECTION TO LOP'S   | 3                     |
|                     | KXCBA / CAN-BUS JUNCTION                           | 3                     |
|                     | KBL-CBT / CAN-BUS LINE TERMINATOR                  | 1                     |
| DOOR CONTACT WIRING | KBL-DCN1 / DOOR CONTACTS CABLE 4m.(MAIN LINE)      | 3                     |
|                     | KBL-DCN2 / DOOR CONTACTS CABLE 2m.                 | 3                     |
|                     | KBL-DCN3 / DOOR CONTACTS CABLE 10m.(MAIN LINE)     | 1                     |
|                     | KBL-DCNT / DOOR CONTACTS LINE TERMINATOR           | 1                     |
| COP CABLE           | KBL-ACOP                                           | 1                     |
| PIT WIRING          | KBL-PB                                             | 18 m.                 |
| TRAVELLING CABLE    | KBL-TC / (2x18x0,75mm2)                            | 21 m.                 |
| BUTTON CABLES*      | KBL-BTO                                            | # of buttons on COP + |
|                     |                                                    | # of buttons on LOP   |
|                     | KBL-BT1                                            | # of buttons on LOP   |
|                     | KBL-BT2 / KBL-BT3 / KBL-BT4 / KBL-BT5 / KBL-BT6 ** | # of buttons on COP   |