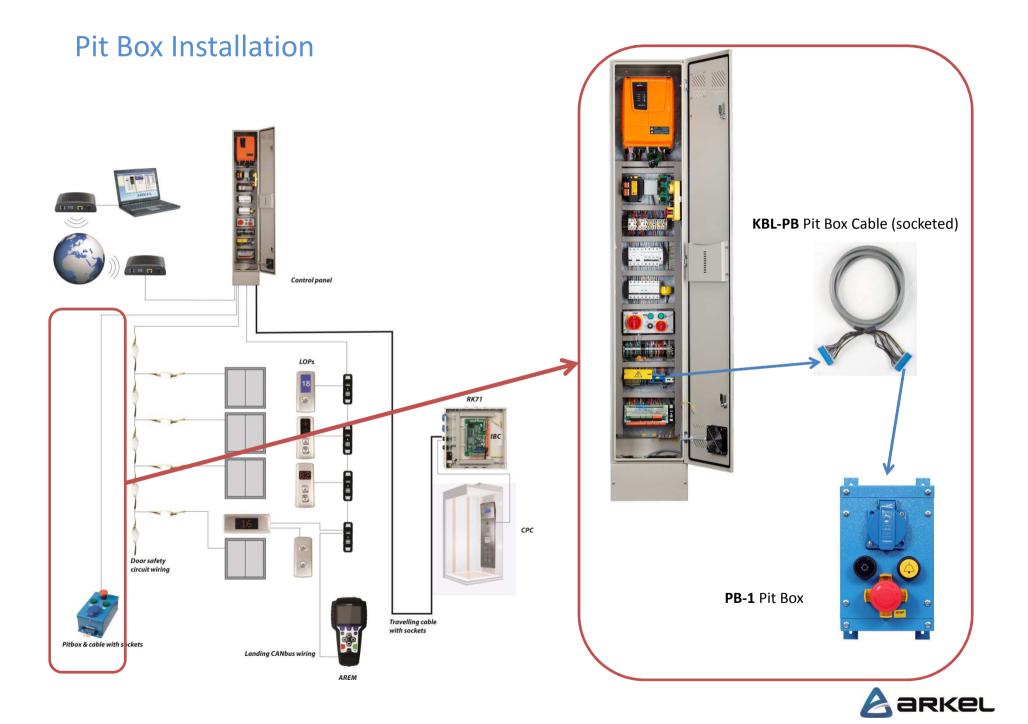

# WIRING FOR ARCODE ELEVATOR CONTROL SYSTEM





AREM



## Car Installation











# Car Operation Panel (COP) Installation



## **Landing Operation Panel Connections**

#### BC-D2X







#### **Button Cables**





| Button Cable <b>5cm</b> (One End With Male Connector)      |
|------------------------------------------------------------|
| Button Cable <b>15cm</b> (Two End With Female Connectors)  |
| Button Cable <b>50cm</b> (Two End With Female Connectors)  |
| Button Cable <b>100cm</b> (Two End With Female Connectors) |
| Button Cable <b>150cm</b> (Two End With Female Connectors) |
| Button Cable <b>200cm</b> (Two End With Female Connectors) |
| Button Cable <b>300cm</b> (Two End With Female Connectors) |
|                                                            |

Easy connections through button connectors



## Car Operation Panel Connections (Inside)



Re