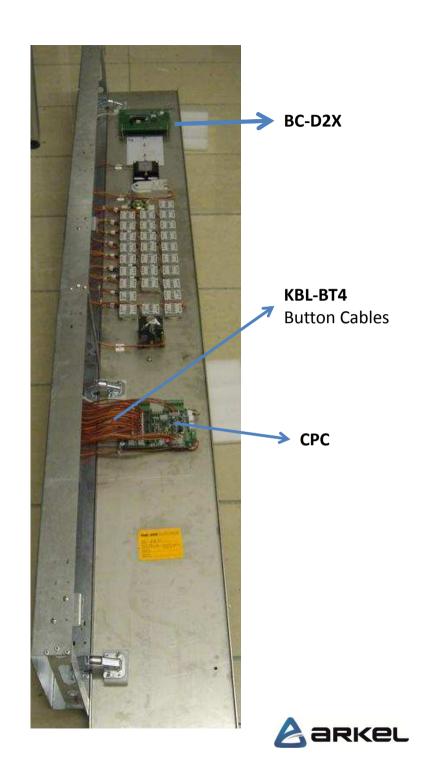

# Car Operation Panel (COP) Installation

#### BC-D2X

#### **Button Cables**

| Button Cable <b>5cm</b> (One End With Male Connector)      |
|------------------------------------------------------------|
| Button Cable <b>15cm</b> (Two End With Female Connectors)  |
| Button Cable <b>50cm</b> (Two End With Female Connectors)  |
| Button Cable <b>100cm</b> (Two End With Female Connectors) |
| Button Cable <b>150cm</b> (Two End With Female Connectors) |
| Button Cable <b>200cm</b> (Two End With Female Connectors) |
| Button Cable <b>300cm</b> (Two End With Female Connectors) |
|                                                            |

## Car Operation Panel Connections (Inside)

Ready made button connections