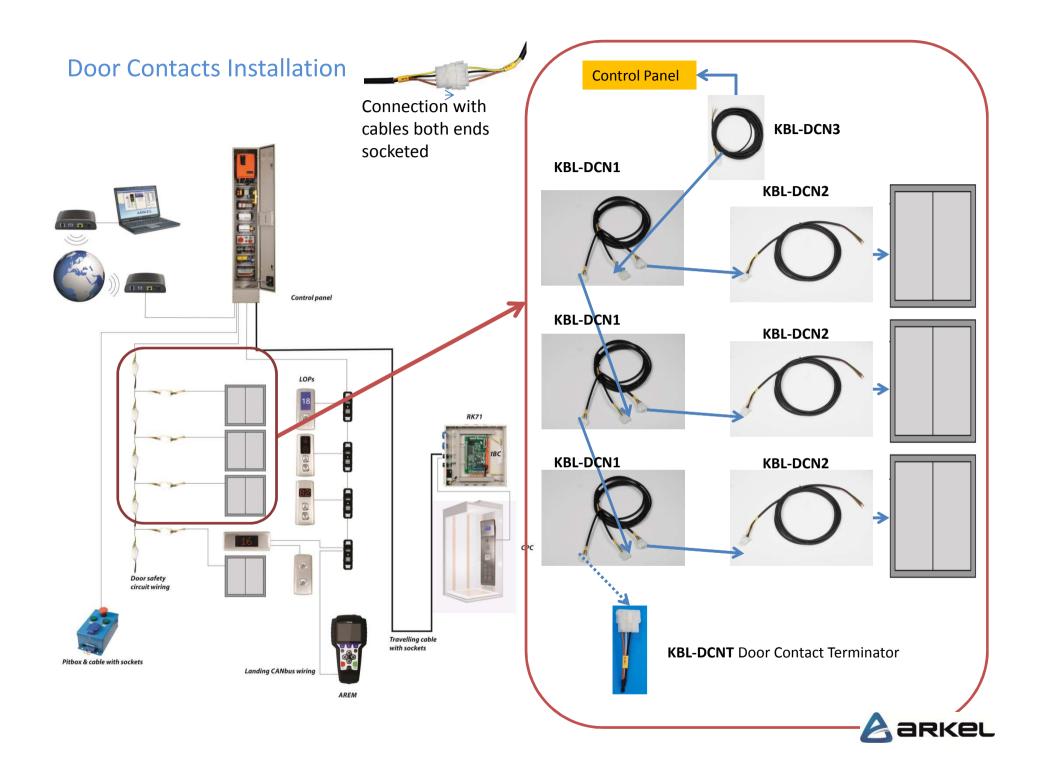

# WIRING FOR ARCODE ELEVATOR CONTROL SYSTEM





AREM



## Car Installation











# Car Operation Panel (COP) Installation



## **Landing Operation Panel Connections**

#### BC-D2X







#### **Button Cables**





| Button Cable <b>5cm</b> (One End With Male Connector)      |
|------------------------------------------------------------|
| Button Cable <b>15cm</b> (Two End With Female Connectors)  |
| Button Cable <b>50cm</b> (Two End With Female Connectors)  |
| Button Cable <b>100cm</b> (Two End With Female Connectors) |
| Button Cable <b>150cm</b> (Two End With Female Connectors) |
| Button Cable <b>200cm</b> (Two End With Female Connectors) |
| Button Cable <b>300cm</b> (Two End With Female Connectors) |
|                                                            |

Easy connections through button connectors



## Car Operation Panel Connections (Inside)