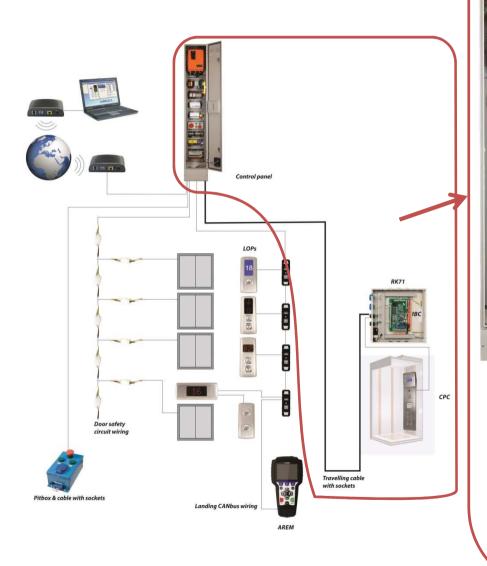

# WIRING FOR ARCODE ELEVATOR CONTROL SYSTEM

AREM

## Car Installation

# Car Operation Panel (COP) Installation