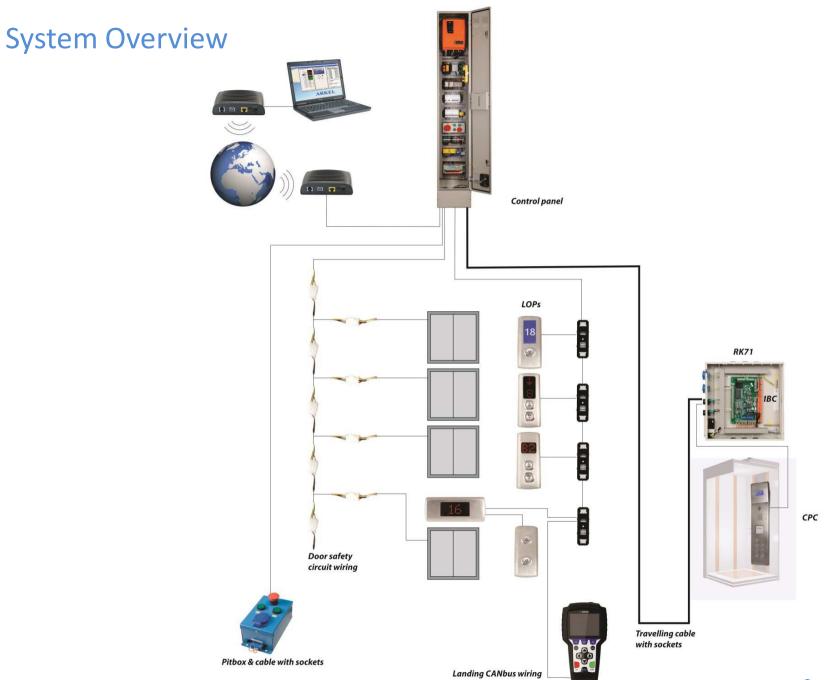

# WIRING FOR ARCODE ELEVATOR CONTROL SYSTEM





AREM



## Car Installation











# Car Operation Panel (COP) Installation



## **Landing Operation Panel Connections**

#### BC-D2X







#### **Button Cables**





| Button Cable <b>5cm</b> (One End With Male Connector)      |
|------------------------------------------------------------|
| Button Cable <b>15cm</b> (Two End With Female Connectors)  |
| Button Cable <b>50cm</b> (Two End With Female Connectors)  |
| Button Cable <b>100cm</b> (Two End With Female Connectors) |
| Button Cable <b>150cm</b> (Two End With Female Connectors) |
| Button Cable <b>200cm</b> (Two End With Female Connectors) |
| Button Cable <b>300cm</b> (Two End With Female Connectors) |
|                                                            |

Easy connections through button connectors



## Car Ope