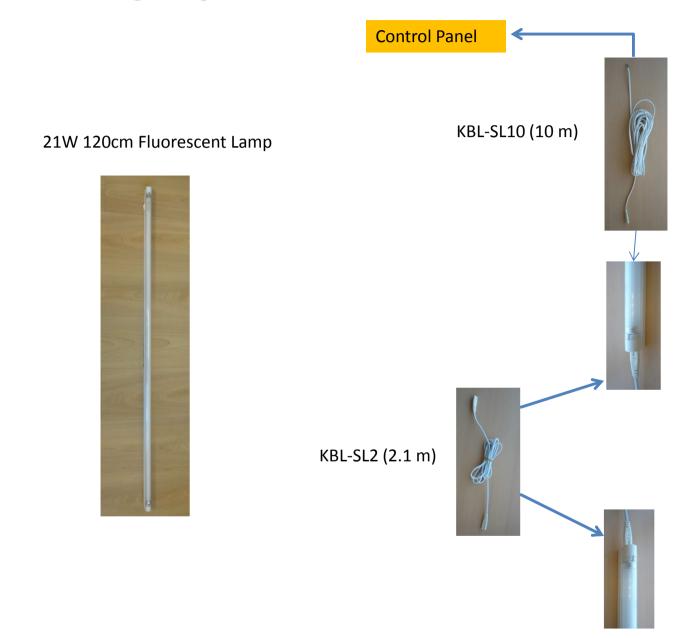

| 18 m.                 |
| TRAVELLING CABLE    | KBL-TC / (2x18x0,75mm2)                            | 21 m.                 |
| BUTTON CABLES*      | KBL-BTO                                            | # of buttons on COP + |
|                     |                                                    | # of buttons on LOP   |
|                     | KBL-BT1                                            | # of buttons on LOP   |
|                     | KBL-BT2 / KBL-BT3 / KBL-BT4 / KBL-BT5 / KBL-BT6 ** | # of buttons on COP   |



<sup>\*</sup>BUTTON CABLES MAY DIFFER ACCORDING TO THE NEEDS OF SYSTEM DESIGNS

<sup>\*\*</sup>DEPENDING ON THE COP HEIGHT

## **ARCODE Peripherals**

BC-BUT



BC-D2X



BC-D3X



BC-LCD



LCD240X128A



LiftMedia





# **ARCODE Shaft Lighting With Connectors**