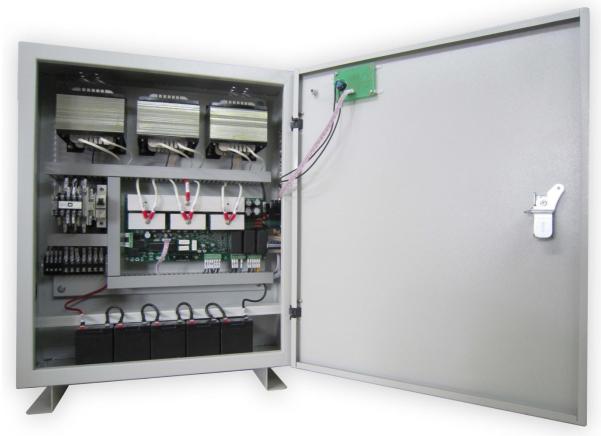

## **ARD FOR ELEVATOR**

| Model                      | SOJI10                                                     | SOJI15          | SOJI25           |
|----------------------------|------------------------------------------------------------|-----------------|------------------|
| Using for traction machine | 5.5kW                                                      | 7.5-9kW         | 11-16kW          |
| Input                      |                                                            |                 |                  |
| AC Voltage                 | 380VAC 3-phase ±10%, 50/60Hz                               |                 |                  |
| DC Voltage                 | 60VDC (5x12V7AH)                                           | 60VDC(5x12V9AH) | 60VDC(5x12V12AH) |
| Output                     |                                                            |                 |                  |
| Output Voltage             | 380VAC 3-Phase ±5%, 50/60Hz                                |                 |                  |
| Inverter Efficiency        | 85%                                                        |                 |                  |
| Overload                   | 105% continuous                                            |                 |                  |
| Power factor               | 0.7                                                        |                 |                  |
| Battery                    |                                                            |                 |                  |
| Battery type               | Lead acid maintenance free battery                         |                 |                  |
| Charger type               | Smart charging build-in 3 stages                           |                 |                  |
| Protections                | Output Overload & Short circuit Battery low & Over Voltage |                 |                  |
| Dimension (WxDxH)          | 510 x 655 x 190 mm                                         |                 |                  |

## **Highlight features:**

- Pure sine wave output
- Easy for installation
- Microprocessor-based digital control
- Auto restart while AC is recovering

- Intelligent battery management with build-in 3 stage battery charger to maximize battery life
- High efficiency, optimum performance, low maintenance, easy to operate
- Short circuit and overload protection
- Suitable for all kinds of elevators