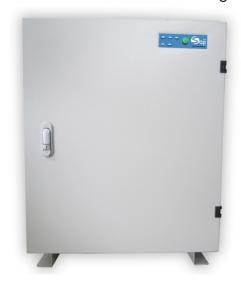

## **ARD FOR ELEVATOR**

| Model                      | SOJI10                                                     | SOJI15          | SOJI25           |
|----------------------------|------------------------------------------------------------|-----------------|------------------|
| Using for traction machine | 5.5kW                                                      | 7.5-9kW         | 11-16kW          |
| Input                      |                                                            |                 |                  |
| AC Voltage                 | 380VAC 3-phase ±10%, 50/60Hz                               |                 |                  |
| DC Voltage                 | 60VDC (5x12V7AH)                                           | 60VDC(5x12V9AH) | 60VDC(5x12V12AH) |
| Output                     |                                                            |                 |                  |
| Output Voltage             | 380VAC 3-Phase ±5%, 50/60Hz                                |                 |                  |
| Inverter Efficiency        | 85%                                                        |                 |                  |
| Overload                   | 105% continuous                                            |                 |                  |
| Power factor               | 0.7                                                        |                 |                  |
| Battery                    |                                                            |                 |                  |
| Battery type               | Lead acid maintenance free battery                         |                 |                  |
| Charger type               | Smart charging build-in 3 stages                           |                 |                  |
| Protections                | Output Overload & Short circuit Battery low & Over Voltage |                 |                  |
| Dimension (WxDxH)          | 510 x 655 x 190 mm                                         |                 |                  |

## **Highlight features:**

- Pure sine wave output
- Easy for installation
- Microprocessor-based digital control
- Auto restart while AC is recovering

- Intelligent battery management with build-in 3 stage battery charger to maximize battery life
- High efficiency, optimum performance, low maintenance, easy to operate
- Short circuit and overload protection
- Suitable for all kinds of elevators