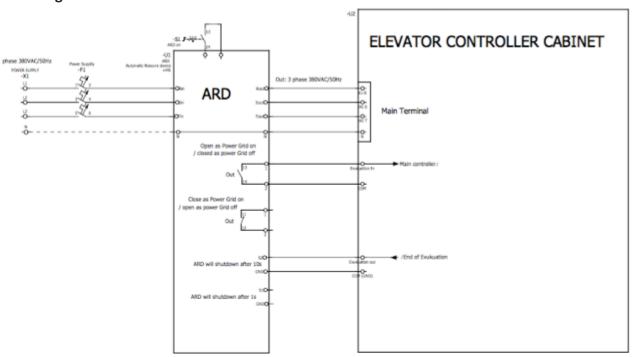

| Smart charging build-in 3 stages                           |                 |                  |
| Protections                | Output Overload & Short circuit Battery low & Over Voltage |                 |                  |
| Dimension (WxDxH)          | 510 x 655 x 190 mm                                         |                 |                  |



## **Highlight features:**

- Pure sine wave output
- Easy for installation
- Microprocessor-based digital control
- Auto restart while AC is recovering





- Intelligent battery management with build-in 3 stage battery charger to maximize battery life
- High efficiency, optimum performance, low maintenance, easy to operate
- Short circuit and overload protection
- Suitable for all kinds of elevators

## **Block diagram:**