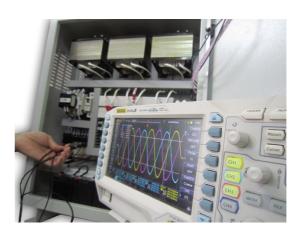

ttery                    |                                                            |                 |                  |
| Battery type               | Lead acid maintenance free battery                         |                 |                  |
| Charger type               | Smart charging build-in 3 stages                           |                 |                  |
| Protections                | Output Overload & Short circuit Battery low & Over Voltage |                 |                  |
| Dimension (WxDxH)          | 510 x 655 x 190 mm                                         |                 |                  |



## **Highlight features:**

- Pure sine wave output
- Easy for installation
- Microprocessor-based digital control
- Auto restart while AC is recovering





- Intelligent battery management with build-in 3 stage battery charger to maximize battery life
- High efficiency, optimum performance, low maintenance, easy to operate
- Short circuit and overload protection
- Suitable for all kinds of elevators

## **Block diagram:**